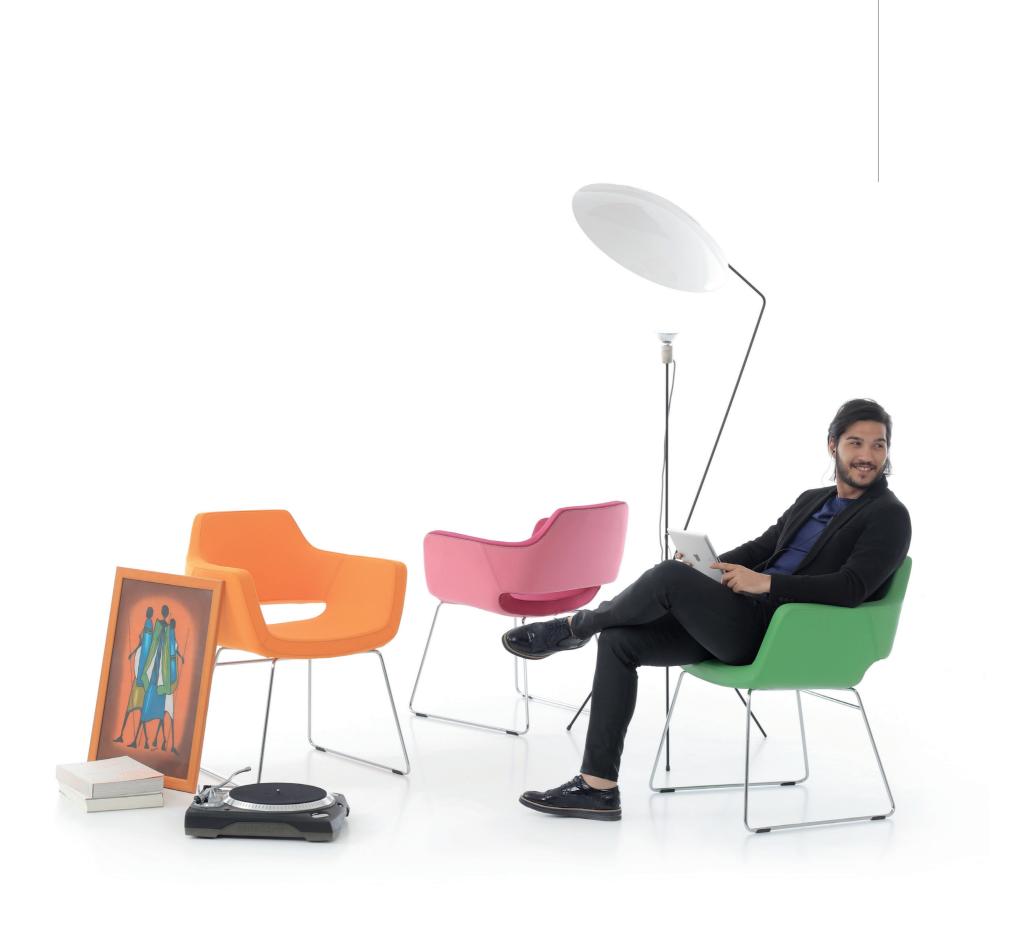

## graceful and playful

Nano is a graceful, playful chair, developed for the conference or waiting room and the home environment in mind. The chair's elegant form is captured in the seat, backrest and armrests as a single graceful movement. The shell is fully upholstered and pleasantly curved.

This is a pure design that will catch the eye at home or in the office and will be extremely your favorite chair to sit on. Light and fashionable with clean lines, Nano proves that the true design can be timeless in a minimalist way.

Nano chair has been designed to create functional living spaces with its color options and can be naturally integrated into offices, installation projects, hotels and residential settings. A wide range of bases expand the application of Nano to any contract solution. With Nano, a comfortable seating session for a productive meeting around the table or for a long evening while you tackle the task at hand is extremely possible.