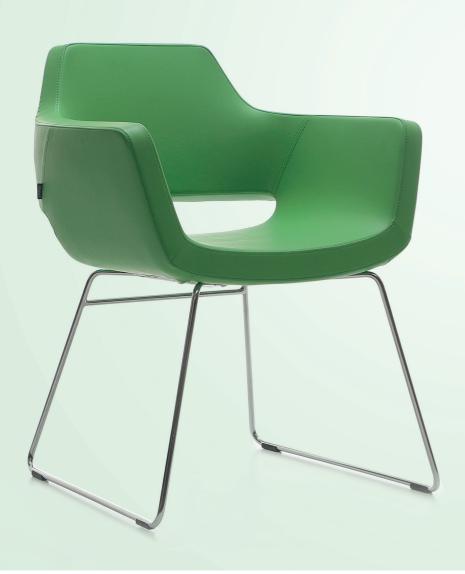

## graceful and playful

Nano is a graceful, playful chair, developed for the conference or waiting room and the home environment in mind. The chair's elegant form is captured in the seat, backrest and armrests as a single graceful movement. The shell is fully upholstered and pleasantly curved.

This is a pure design that will catch the eye at home or in the office and will be extremely your favorite chair to sit on. Light and fashionable with clean lines, Nano proves that the true design can be timeless in a minimalist way.