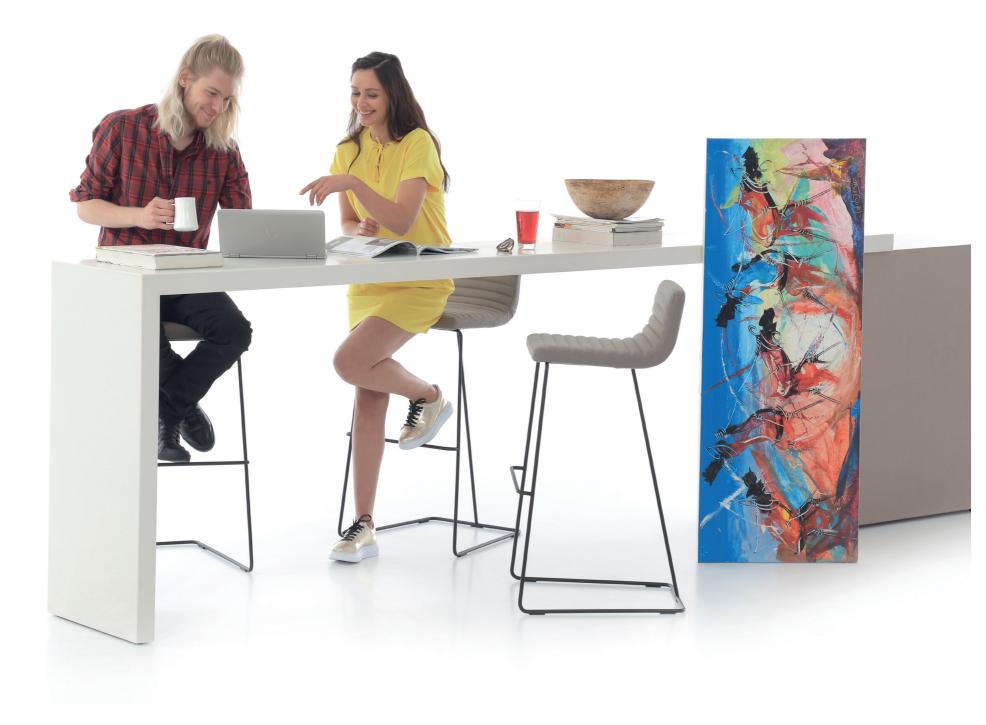

## 48

For a creation to harmonize with architecture in contemporary buildings, we needed a fresh look to match the interior furniture. A variety of structures make Info a multi-purpose model with its different colors and finishes.

Cafeterias and seminar halls are all perfect areas to be furnished with this elegant and popular model. Although designed for different purposes, Info is easily recognized for its characteristic quilted pattern and timeless look. The horizontal seamed Info chair is already an essential solution for all spaces with its fresh and exciting design.