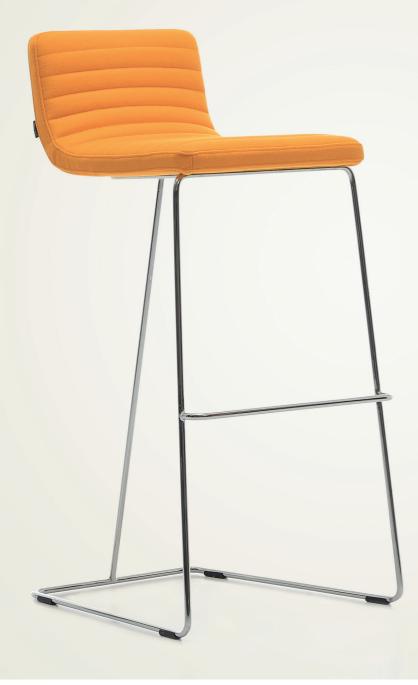

## **fresh** and timeless

A simple mono block shell is turned into an upholstery success thanks to deberenn's craft quality. The sewing lines on the foam are not only giving the chair a nice look but also adding its comfort level. The combination of the strength of plywood and the high-density foam makes info a correct chair for durability needs.

Cafeterias and seminar halls are all perfect areas to be furnished with this elegant and popular model. Although designed for different purposes, Info is easily recognized for its characteristic quilted pattern and timeless look. The horizontal seamed Info chair is already an essential solution for all spaces with its fresh and exciting design.