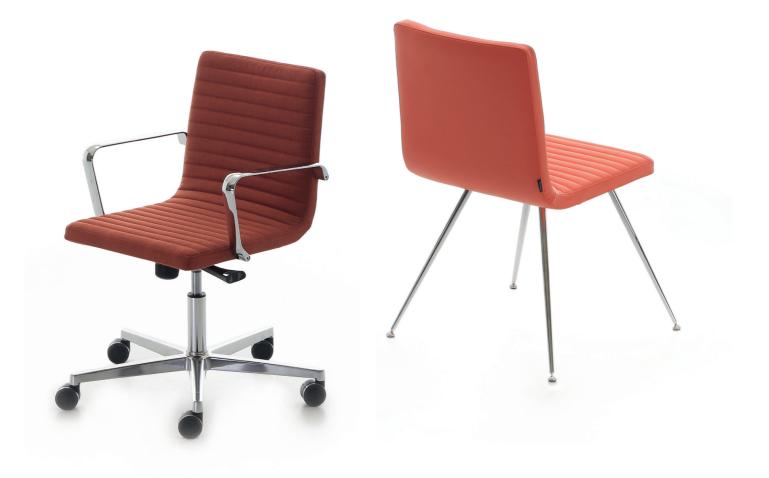

## 48

For a creation to harmonize with architecture in contemporary buildings, we needed a fresh look to match the interior furniture. A variety of structures make Info a multi-purpose model with its different colors and finishes.

Cafeterias and seminar halls are all perfect areas to be furnished with this elegant and popular model. Although designed for different purposes, Info is easily recognized for its characteristic quilted pattern and timeless look. The horizontal seamed Info chair is already an essential solution for all spaces with its fresh and exciting design.