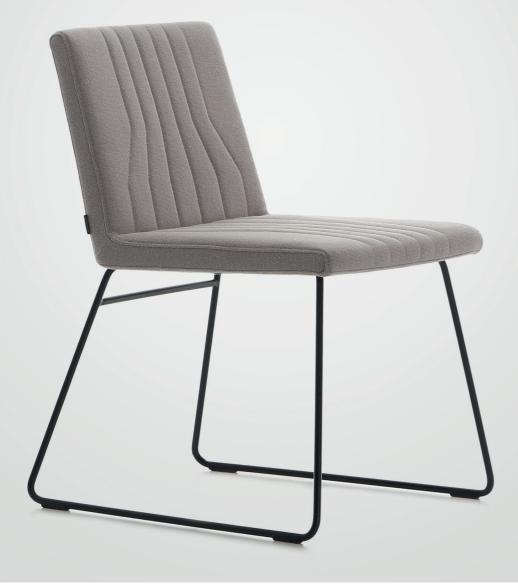

## **elegancy of** craftmanship

The products in the Quba family are based on an upholstered shell with an elegant quilting where the quilt design on the seat and back are a reflection of each other. The simple looking upholstered shell is very comfortable even though it is produced with only a thin layer of foam. Quba is available with many base options and armrest addition to match the needs of the project. The family is enhanced with a brand new frame option that presents both base and armrest together.

Quba chair, providing great comfort and quality is a new form of lightness and timeless design with its recognizable characteristic seat seams and metal bases. It comes through in any environment with its quilted effect that draws high attention to the upholstery work which is a proof of genuine craftmanship.