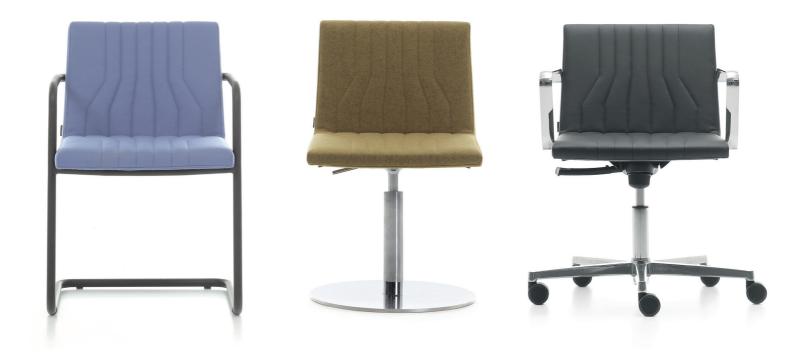

## **elegancy of** craftmanship

The products in the Quba family are based on an upholstered shell with an elegant quilting where the quilt design on the seat and back are a reflection of each other. The simple looking upholstered shell is very comfortable even though it is produced with only a thin layer of foam. Quba is available with many base options and armrest addition to match the needs of the project. The family is enhanced with a brand new frame option that presents both base and armrest together.

Quba chair, providing great comfort and quality is a new form of lightness and timeless design with its recognizable characteristic seat seams and metal bases. It comes through in any environment with its quilted effect that draws high attention to the upholstery work which is a proof of genuine craftmanship.