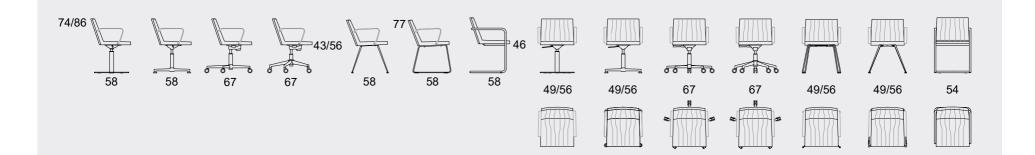

## **elegancy of** craftmanship

The products in the Quba family are based on an upholstered shell with an elegant quilting where the quilt design on the seat and back are a reflection of each other. The simple looking upholstered shell is very comfortable even though it is produced with only a thin layer of foam. Quba is available with many base options and armrest addition to match the needs of the project. The family is enhanced with a brand new frame option that presents both base and armrest together.