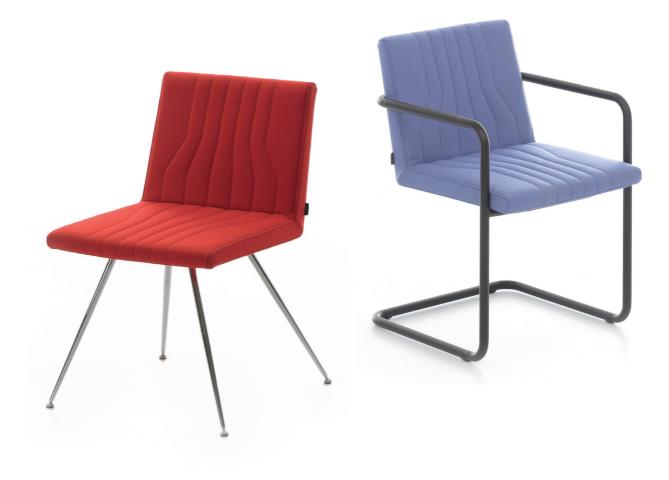

## **elegancy of** craftmanship

The products in the Quba family are based on an upholstered shell with an elegant quilting where the quilt design on the seat and back are a reflection of each other. The simple looking upholstered shell is very comfortable even though it is produced with only a thin layer of foam. Quba is available with many base options and armrest addition to match the needs of the project. The family is enhanced with a brand new frame option that presents both base and armrest together.

Quba chair, providing great comfort and quality is a new form of lightness and timeless design with its recognizable characteristic seat seams and metal bases. It comes through in any environment with its quilted effect that draws high attention to the upholstery work which is a proof of genuine craftmanship.