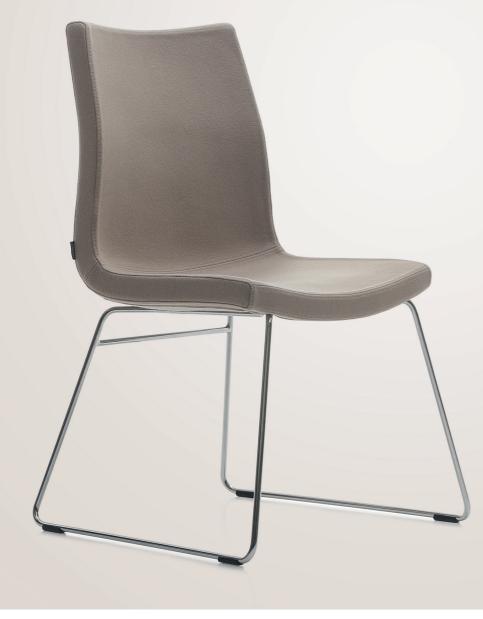

The armrests and wide range of bases complete the design for many function needs and let you alter the chair to suit your preference. A distinctive visual appeal with smooth flowing form, Sumo, is made with perfect proportions and quality in the lines.

Sumo is a complete chair system offering large variations in function, expression and price. This makes it a perfect solution for working areas, meeting places, lounges and even dining areas. Sumo's organic curves and sumptuous appearance make it a simple but sophisticated chair.