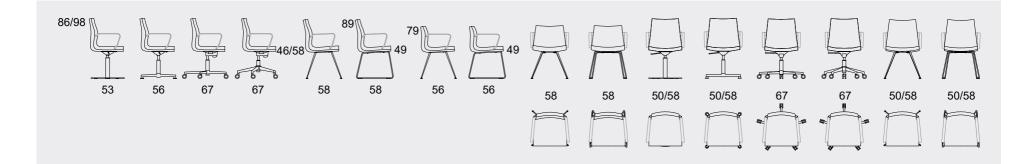

## **perfection** of the lines

The idea of stylish design and ergonomics meet in our Sumo design. The curved shape reflects the human vertebra and offers a parallel comfort. Low and high back options are offered and for long hours, high back is advised thanks to its backwards steel spring.

The armrests and wide range of bases complete the design for many function needs and let you alter the chair to suit your preference. A distinctive visual appeal with smooth flowing form, Sumo, is made with perfect proportions and quality in the lines.

Sumo is a complete chair system offering large variations in function, expression and price. This makes it a perfect solution for working areas, meeting places, lounges and even dining areas. Sumo's organic curves and sumptuous appearance make it a simple but sophisticated chair.