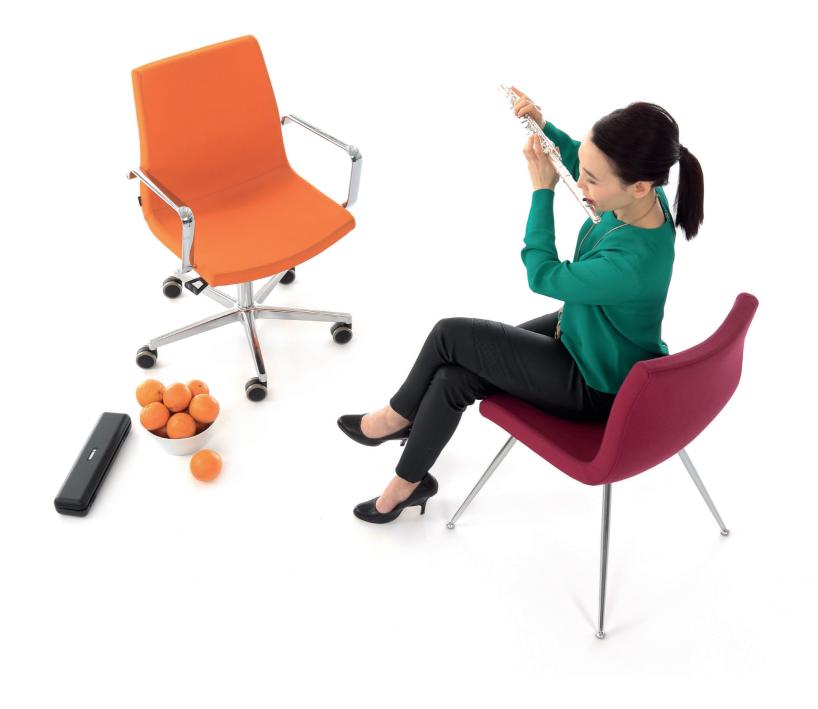

The armrests and wide range of bases complete the design for many function needs and let you alter the chair to suit your preference. A distinctive visual appeal with smooth flowing form, Sumo, is made with perfect proportions and quality in the lines.

Sumo is a complete chair system offering large variations in function, expression and price. This makes it a perfect solution for working areas, meeting places, lounges and even dining areas. Sumo's organic curves and sumptuous appearance make it a simple but sophisticated chair.