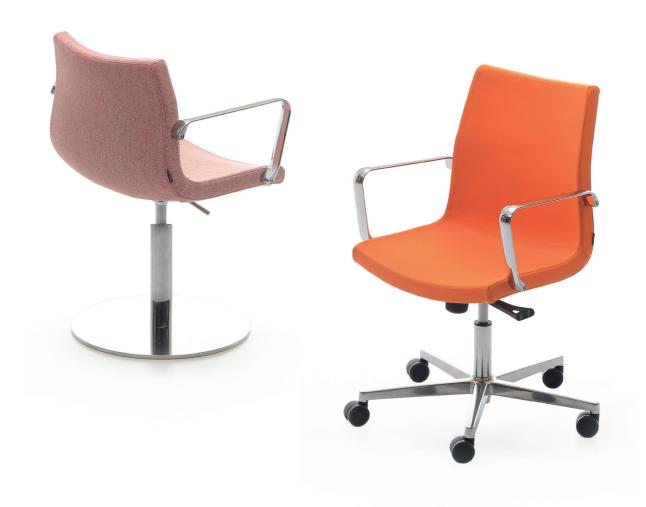

The armrests and wide range of bases complete the design for many function needs and let you alter the chair to suit your preference. A distinctive visual appeal with smooth flowing form, Sumo, is made with perfect proportions and quality in the lines.

Sumo is a complete chair system offering large variations in function, expression and price. This makes it a perfect solution for working areas, meeting places, lounges and even dining areas. Sumo's organic curves and sumptuous appearance make it a simple but sophisticated chair.