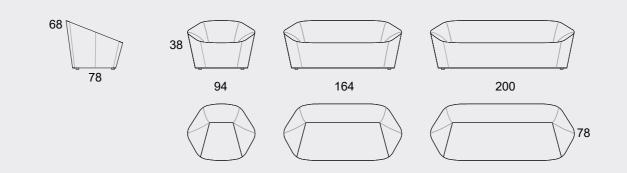

## grace of dramatic angles

The Alti armchair has been the design's starting point with its hexagon shape. "Altı" means" six" in Turkish and this is where the name comes from. The hexagon shape is ergonomically angled to provide a nice seating feeling. Its contours balance graceful curves with dramatic angles. By stretching the hexagon shape, two and three seats versions are created and completed the range.