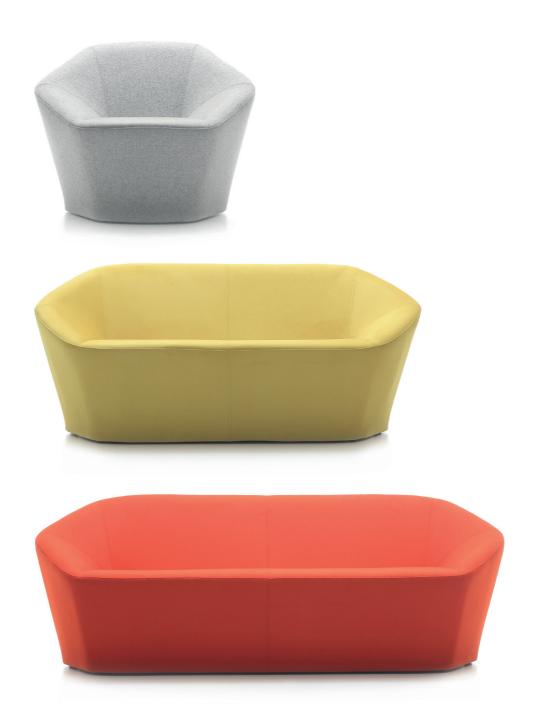

## grace of dramatic angles

The Alti armchair has been the design's starting point with its hexagon shape. "Altı" means" six" in Turkish and this is where the name comes from. The hexagon shape is ergonomically angled to provide a nice seating feeling. Its contours balance graceful curves with dramatic angles. By stretching the hexagon shape, two and three seats versions are created and completed the range.

Alti is a perfect choice for lounge areas, offices and hospitality spaces where colors and fun needed. For reclaiming a perfect pleasure, Alti is the result of an attentive search to arouse emotions of the user perceived by sight and touch.

The hexagonal form is the key element for this contemporary and casual but always elegant and distinguished armchair. It is undoubtedly one of the most special and innovative ranges on the market. Alti can be upholstered in all fabrics of the deberenn swatch cards specified by the customer.