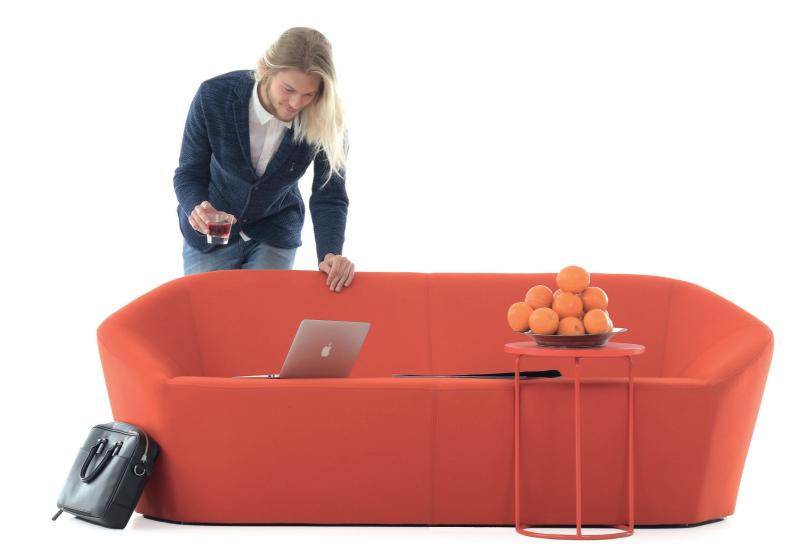

## grace of dramatic angles

The Alti armchair has been the design's starting point with its hexagon shape. "Altı" means" six" in Turkish and this is where the name comes from. The hexagon shape is ergonomically angled to provide a nice seating feeling. Its contours balance graceful curves with dramatic angles. By stretching the hexagon shape, two and three seats versions are created and completed the range.

Alti is a perfect choice for lounge areas, offices and hospitality spaces where colors and fun needed. For reclaiming a perfect pleasure, Alti is the result of an attentive search to arouse emotions of the user perceived by sight and touch.

The hexagonal form is the key element for this contemporary and casual but always elegant and distinguished armchair. It is undoubtedly one of the most special and innovative ranges on the market. Alti can be upholstered in all fabrics of the deberenn swatch cards specified by the customer.