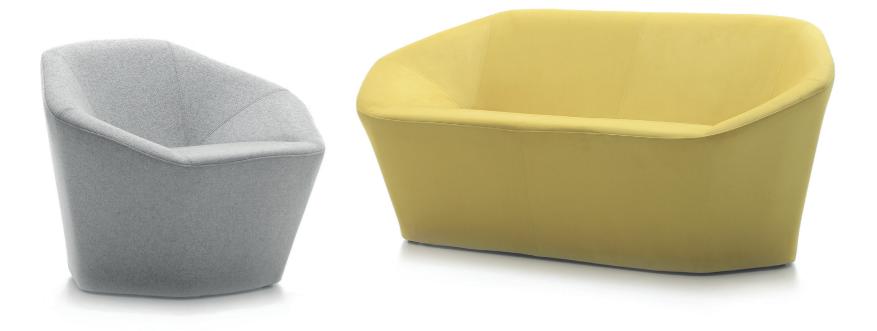

## grace of dramatic angles

The Alti armchair has been the design's starting point with its hexagon shape. "Altı" means" six" in Turkish and this is where the name comes from. The hexagon shape is ergonomically angled to provide a nice seating feeling. Its contours balance graceful curves with dramatic angles. By stretching the hexagon shape, two and three seats versions are created and completed the range.

Alti is a perfect choice for lounge areas, offices and hospitality spaces where colors and fun needed. For reclaiming a perfect pleasure, Alti is the result of an attentive search to arouse emotions of the user perceived by sight and touch.

The hexagonal form is the key element for this contemporary and casual but always elegant and distinguished armchair. It is undoubtedly one of the most special and innovative ranges on the market. Alti can be upholstered in all fabrics of the deberenn swatch cards specified by the customer.